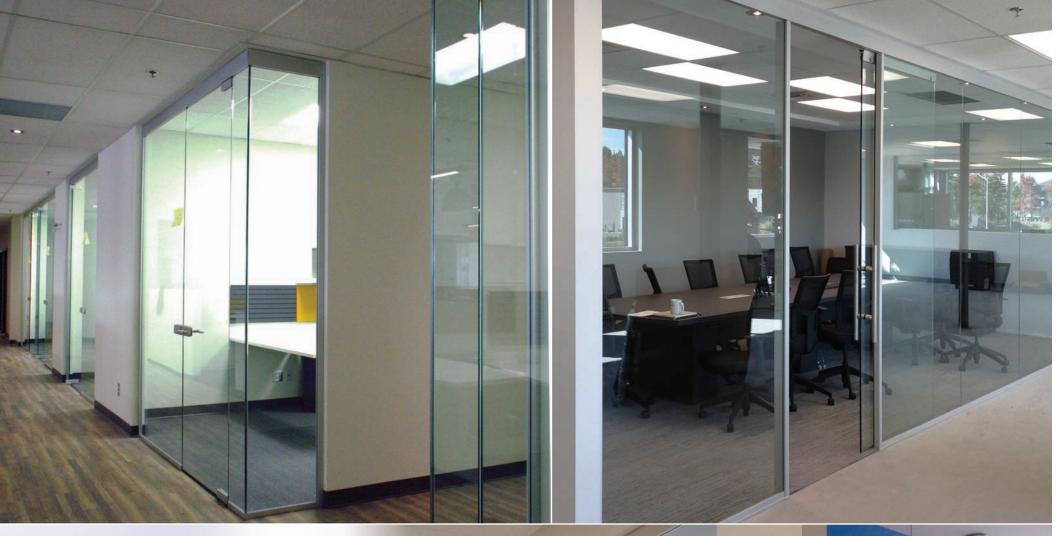

### Where light blends into the shades.

The unique shape of our T200 architectural wall, upright post, allows our solid and glass finishes to clip onto it without the use of mechanical connections. T200 can be assembled in a vertical as well as an horizontal construction with the same components. T200 accepts any architectural glass.

## **Si**mple

T200 infrastructure being independent from its finishes, allows a simple installation process. You can first install the infrastructure, wire in electric and communication cables and close up with the finishes.

#### Aesthetic

T200 can be installed in vertical as well as horizontal construction. Solid and transparent finish can be installed to create a unique environment.

#### Flexible

T200 is adjustable in height and in width, making it easy to follow your business's growth.