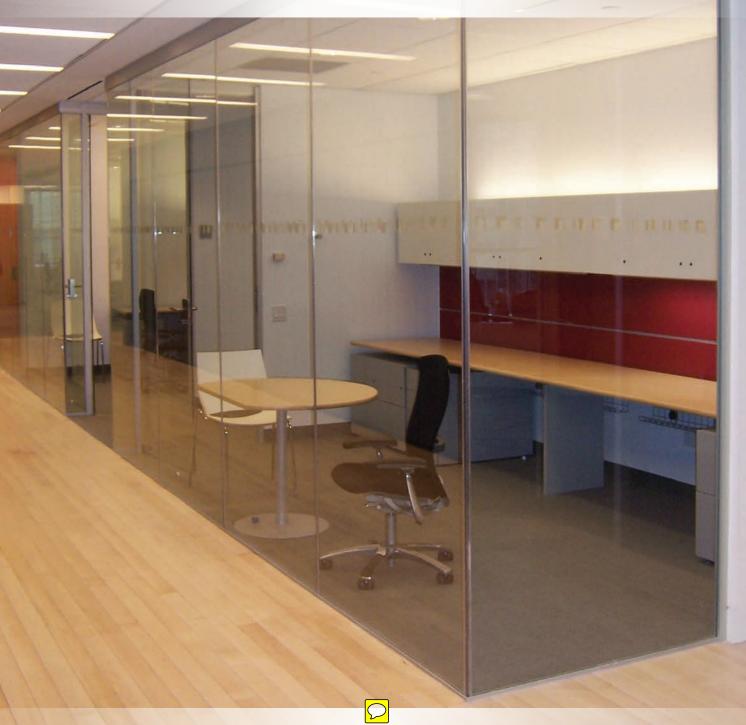

# Single Pane Glass Reconfigurable Wall

TechniWall T100, a new generation of architectural wall that maximises the use of glass and divide your work environment while maintaining it see through. Minimalist in its use of aluminum while optimizing natural light flow, T100 offers crisp and classic lines. With its adjustable ceiling track, its low profile floor track and no visible vertical lines T100 delivers a unique, contemporary and versatile environment.

#### Simple

T100 has only 5 components to simplify the initial install and future layout changes.

#### Aesthetic

T100 crisp and clean design lets daylight filter through it.

#### **F**lexible

Adjustable in its width and height to allow easy maintenance and reconfiguration.

#### Environment friendly

T100 can influence many LEED point categories.

Infrastructure is independent from finishes, allowing simple installation and reconfigurations