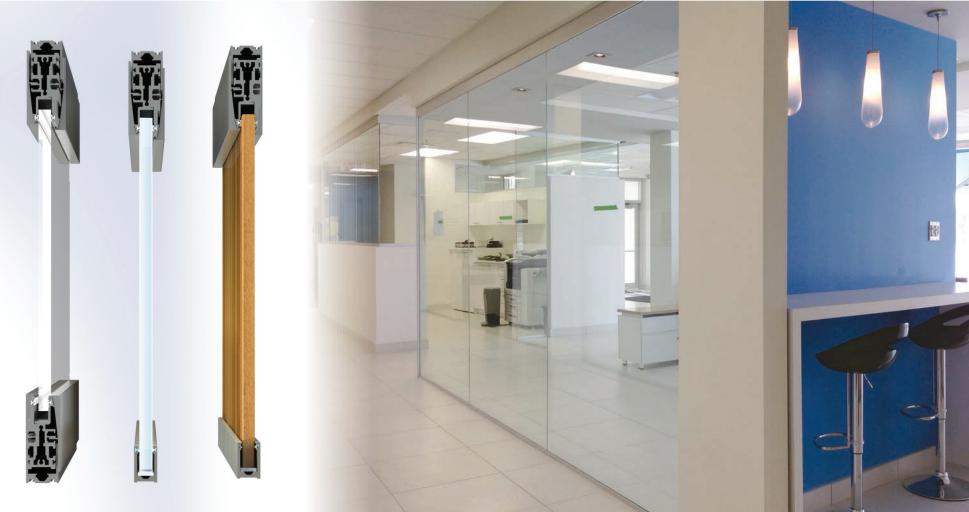

# Single Pane Glass Reconfigurable Wall

TechniWall T100, a new generation of architectural wall that maximises the use of glass and divide your work environment while maintaining it see through. Minimalist in its use of aluminum while optimizing natural light flow, T100 offers crisp and classic lines. With its adjustable ceiling track, its low profile floor track and no visible vertical lines T100 delivers a unique, contemporary and versatile environment.

#### Simple

T100 has only 5 components to simplify the initial install and future layout changes.

#### Aesthetic

T100 crisp and clean design lets daylight filter through it.

#### **F**lexible

Adjustable in its width and height to allow easy maintenance and reconfiguration.

#### Environment friendly

T100 can influence many LEED point categories.

Infrastructure is independent from finishes, allowing simple installation and reconfigurations