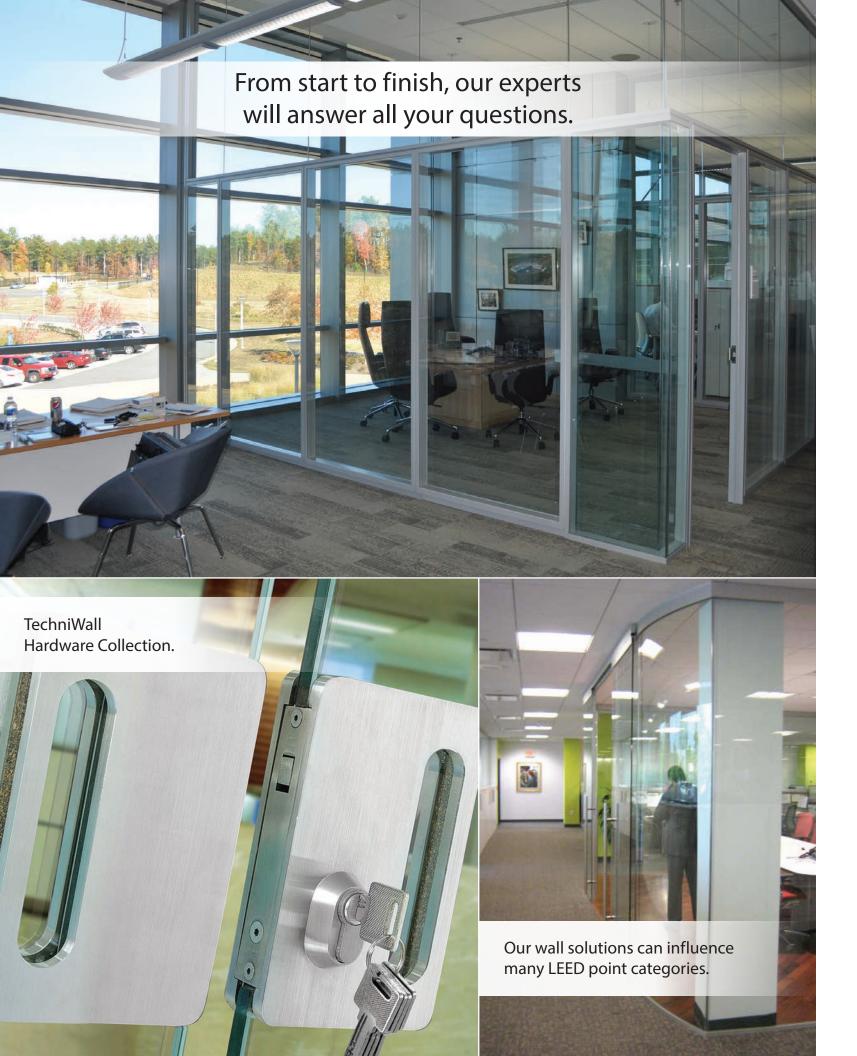

#### Environment friendly

T100 can influence many LEED point categories.

Infrastructure is independent from finishes, allowing simple installation and reconfigurations

#### **E**nvironment friendly

T200 can influence as many as 22 LEED point categories.