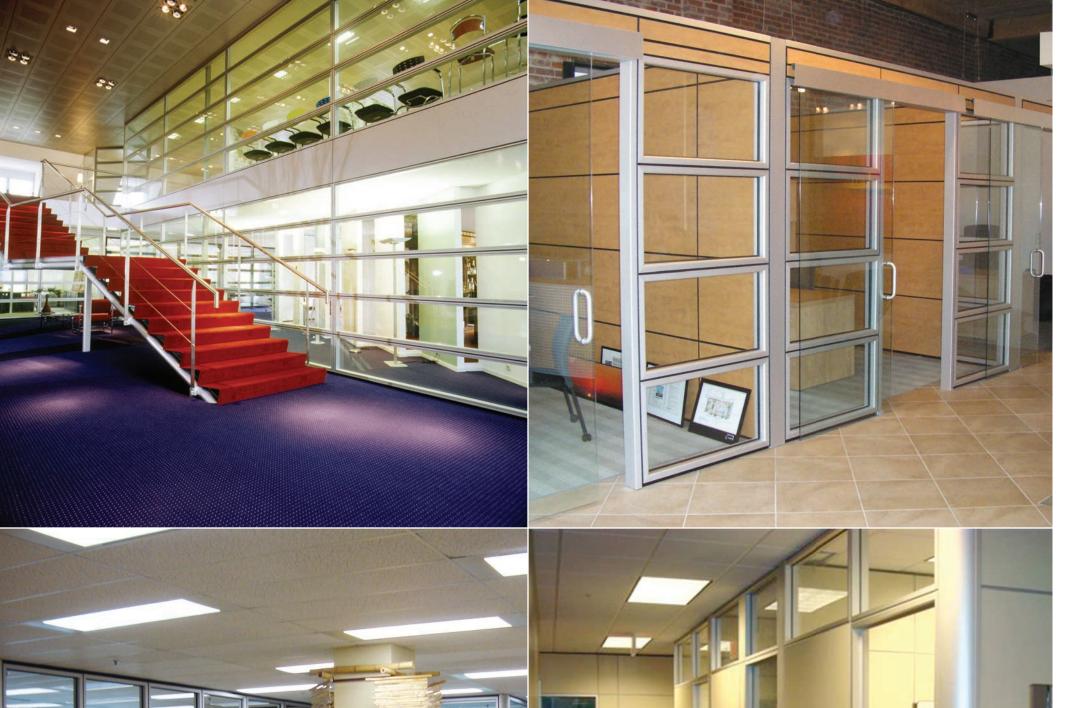

### Where light blends into the shades.

The unique shape of our T200 architectural wall, upright post, allows our solid and glass finishes to clip onto it without the use of mechanical connections. T200 can be assembled in a vertical as well as an horizontal construction with the same components. T200 accepts any architectural glass.

## **Si**mple

T200 infrastructure being independent from its finishes, allows a simple installation process. You can first install the infrastructure, wire in electric and communication cables and close up with the finishes.

#### Aesthetic

T200 can be installed in vertical as well as horizontal construction. Solid and transparent finish can be installed to create a unique environment.

#### Flexible

T200 is adjustable in height and in width, making it easy to follow your business's growth.

#### **E**nvironment friendly

T200 can influence as many as 22 LEED point categories.