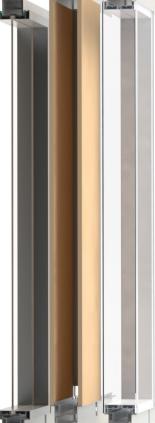

### Where light blends into the shades.

The unique shape of our T200 architectural wall, upright post, allows our solid and glass finishes to clip onto it without the use of mechanical connections. T200 can be assembled in a vertical as well as an horizontal construction with the same components. T200 accepts any architectural glass.

## **Si**mple

T200 infrastructure being independent from its finishes, allows a simple installation process. You can first install the infrastructure, wire in electric and communication cables and close up with the finishes.

#### Aesthetic

T200 can be installed in vertical as well as horizontal construction. Solid and transparent finish can be installed to create a unique environment.

#### Flexible

T200 is adjustable in height and in width, making it easy to follow your business's growth.

#### **E**nvironment friendly

T200 can influence as many as 22 LEED point categories.